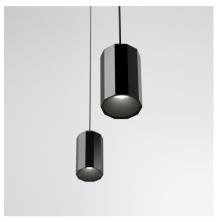

## 0325

Design By Arik Levy

Wireflow designed by Arik Levy. Linear hanging lamp Its appearance, as a structure of fine cables finished with six 4,5W LED terminals, is ideal for discretely connecting with classic chandelier models, taking this type of lamp to a new, groundbreaking and futuristic dimension. Employing CREA product configurator software, the design can be modified to adapt to your specific project requirements. Ideal for decorating large spaces, particularly ones with high ceilings, including hotel reception areas, retail sales points and food and drinks bars.