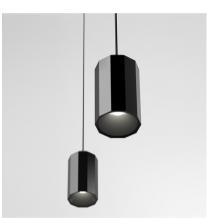

## 0325

Design By Arik Levy

Wireflow designed by Arik Levy. Linear hanging lamp Its appearance, as a structure of fine cables finished with six 4,5W LED terminals, is ideal for discretely connecting with classic chandelier models, taking this type of lamp to a new, groundbreaking and futuristic dimension. Employing CREA product configurator software, the design can be modified to adapt to your specific project requirements. Ideal for decorating large spaces, particularly ones with high ceilings, including hotel reception areas, retail sales points and food and drinks bars.