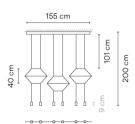

## Model Sheet

Optional: Extra cable length Min. quantity, upcharge and extra lead time apply [EN] Finish 04 Black RAL 9005

LED temperature color

2700 K

Dimming 1

1-10V PUSH
Optional DALI

Min. quantity, upcharge and extra

lead time apply [EN]

**Instalation type** Surface Canopy

Materials Body: Steel

Horizontal rods: Steel Ceiling rose: Aluminum

Light source 6 x LED 4,48W 350mA

D

LED CRI>80 2942 lm 109

2700 K

Driver CC - Constant Current 350

110~240 V 50/60 HZ

Remarks Linear canopy

IP20 Bi-volt 50-60Hz

Application Hanging lamps

Packaging 1 Box

2.3 m x 0.2 m x 0.075 m Gross weigth 7.6 Net weigth 5.3 Vol. 0.0345 Lighting effect